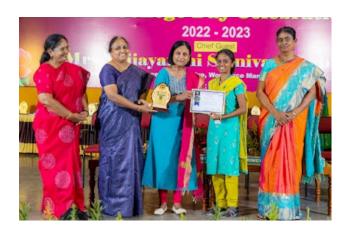

## College day Celebration

| אין איזועודט 6                                                                                   | 4                                                                                                                                             |                                  |
|--------------------------------------------------------------------------------------------------|-----------------------------------------------------------------------------------------------------------------------------------------------|----------------------------------|
| SRI GIVGI VISALAKSHI COLLEGIF FOR WOMEN , (AUTONOMOUS)                                           | Finally, Mr. M. Harchini, college Union Chairma  D BSc. Zoology proposed the Vote of Thanks and the celebrations ended with National Pottern. |                                  |
| цтинегрет                                                                                        |                                                                                                                                               |                                  |
| HO COLLEGE DAY CELEBRATIONS-14.03.2023                                                           |                                                                                                                                               |                                  |
| REPORT                                                                                           |                                                                                                                                               |                                  |
|                                                                                                  |                                                                                                                                               |                                  |
| the 75th College Day was celebrated on 17.03.2023 in                                             | 1.4                                                                                                                                           |                                  |
| the GIVG1 Auditorium at 10:00 am.                                                                | J.V. 1212023                                                                                                                                  | S. Tagathy.                      |
| The ulebration commenced with Invocation.                                                        | 21 nian Advisor                                                                                                                               | Al' Guet                         |
| Irs. T. V. Barunathi, Union Advisor and Historial                                                | 1000000                                                                                                                                       | Chief Ortiest                    |
| nofessor of Physics welcomed the august gathering                                                |                                                                                                                                               |                                  |
| nd introduced the chief Queet Mrs. Vaijayanthi -                                                 |                                                                                                                                               |                                  |
| hinixasaragharan, IBM Oslobal Project Manager and                                                |                                                                                                                                               | سالي-                            |
| Executive, Workforce Management, Bengaluru, Karnataka -                                          | Rajisevani<br>Principa                                                                                                                        | -D Month                         |
| security, notafile in agencia)                                                                   | Principa                                                                                                                                      | 17.3.23 4 Director               |
| Det. 1 - aucina Hos Chief Greet Dr. N. Rajeswai                                                  |                                                                                                                                               |                                  |
| After honouring the Chief Gruest, Dr. N. Rajesway  Principal presented the Annual Report for the |                                                                                                                                               | The said of the said of the said |
| rincipal presented the million report for                                                        | and With a beautiful and the second                                                                                                           | And the second second            |
| academic year 2022-2023.                                                                         |                                                                                                                                               |                                  |
| le alle ton ord                                                                                  |                                                                                                                                               |                                  |
| The college choir sang the college sorry are                                                     |                                                                                                                                               |                                  |
| remended the greatness of our reverled founder                                                   |                                                                                                                                               |                                  |
| The college choir song the college song and reminded the greatness of our revered founder        |                                                                                                                                               |                                  |
| Nextly, the chief Gruest delivered the                                                           |                                                                                                                                               |                                  |
| special Address she emphasized on the need for self-sufficient                                   |                                                                                                                                               |                                  |
| and notivated them to invest on communication, build                                             | 2                                                                                                                                             |                                  |
| and mouvaile them to thirt on communication, button                                              | - 1.00ag d                                                                                                                                    |                                  |
| professional networking, sharey gratitude and cherish                                            |                                                                                                                                               |                                  |
| health. She then interacted with the students who                                                |                                                                                                                                               |                                  |
| inspired them to rise in life and set a career.                                                  |                                                                                                                                               |                                  |
| Then, the Proficency Prizes, Shields and                                                         | rald (Str. 11 - 1 ll luggers)                                                                                                                 |                                  |
| certificates were awarded to the best performers                                                 |                                                                                                                                               |                                  |
| in treadenics, Games, NCC, Office bearers and.                                                   |                                                                                                                                               |                                  |
| other activities.                                                                                |                                                                                                                                               |                                  |
|                                                                                                  |                                                                                                                                               |                                  |
| The thre Aris club hosted a series of                                                            |                                                                                                                                               |                                  |
| The Arie Arts club hosted a series of cultural activities and enraptured the audience.           |                                                                                                                                               |                                  |
|                                                                                                  |                                                                                                                                               |                                  |