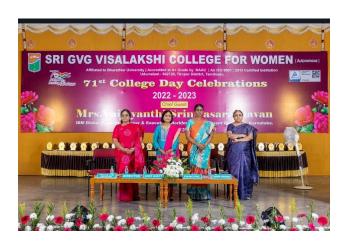

## College day Celebration

| אין איזועודט 6                                                                                   | 4                                                                                                                                             |                                  |
|--------------------------------------------------------------------------------------------------|-----------------------------------------------------------------------------------------------------------------------------------------------|----------------------------------|
| SRI GIVGI VISALAKSHI COLLEGIF FOR WOMEN , (AUTONOMOUS)                                           | Finally, Mr. M. Harchini, college Union Chairma  D BSc. Zoology proposed the Vote of Thanks and the celebrations ended with National Pottern. |                                  |
| цтинегрет                                                                                        |                                                                                                                                               |                                  |
| HO COLLEGE DAY CELEBRATIONS-14.03.2023                                                           |                                                                                                                                               |                                  |
| REPORT                                                                                           |                                                                                                                                               |                                  |
|                                                                                                  |                                                                                                                                               |                                  |
| the 75th College Day was celebrated on 17.03.2023 in                                             | 1.4                                                                                                                                           |                                  |
| the GIVG1 Auditorium at 10:00 am.                                                                | J.V. 1212023                                                                                                                                  | S. Tagathy.                      |
| The ulebration commenced with Invocation.                                                        | 21 nian Advisor                                                                                                                               | Al' Guet                         |
| Irs. T. V. Barunathi, Union Advisor and Historial                                                | 1000000                                                                                                                                       | Chief Ortiest                    |
| nofessor of Physics welcomed the august gathering                                                |                                                                                                                                               |                                  |
| nd introduced the chief Queet Mrs. Vaijayanthi -                                                 |                                                                                                                                               |                                  |
| hinixasaragharan, IBM Oslobal Project Manager and                                                |                                                                                                                                               | سالي-                            |
| Executive, Workforce Management, Bengaluru, Karnataka -                                          | Rajisevani<br>Principa                                                                                                                        | -D Month                         |
| security, notafile in agencia)                                                                   | Principa                                                                                                                                      | 17.3.23 4 Director               |
| Det. 1 - aucina Hos Chief Greet Dr. N. Rajeswai                                                  |                                                                                                                                               |                                  |
| After honouring the Chief Gruest, Dr. N. Rajesway  Principal presented the Annual Report for the |                                                                                                                                               | The said of the said of the said |
| rincipal presented the million report for                                                        | and With a beautiful and the second                                                                                                           | And the second second            |
| academic year 2022-2023.                                                                         |                                                                                                                                               |                                  |
| le alle ton ord                                                                                  |                                                                                                                                               |                                  |
| The college choir sang the college sorry are                                                     |                                                                                                                                               |                                  |
| remended the greatness of our reverled founder                                                   |                                                                                                                                               |                                  |
| The college choir song the college song and reminded the greatness of our revered founder        |                                                                                                                                               |                                  |
| Nextly, the chief Gruest delivered the                                                           |                                                                                                                                               |                                  |
| special Address she emphasized on the need for self-sufficient                                   |                                                                                                                                               |                                  |
| and notivated them to invest on communication, build                                             | 2                                                                                                                                             |                                  |
| and mouvaile them to thirt on communication, button                                              | - 1.00ag d                                                                                                                                    |                                  |
| professional networking, sharey gratitude and cherish                                            |                                                                                                                                               |                                  |
| health. She then interacted with the students who                                                |                                                                                                                                               |                                  |
| inspired them to rise in life and set a career.                                                  |                                                                                                                                               |                                  |
| Then, the Proficency Prizes, Shields and                                                         | rald (Str. 11 - 1 ll luggers)                                                                                                                 |                                  |
| certificates were awarded to the best performers                                                 |                                                                                                                                               |                                  |
| in treadenics, Games, NCC, Office bearers and.                                                   |                                                                                                                                               |                                  |
| other activities.                                                                                |                                                                                                                                               |                                  |
|                                                                                                  |                                                                                                                                               |                                  |
| The thre Aris club hosted a series of                                                            |                                                                                                                                               |                                  |
| The Arie Arts club hosted a series of cultural activities and enraptured the audience.           |                                                                                                                                               |                                  |
|                                                                                                  |                                                                                                                                               |                                  |