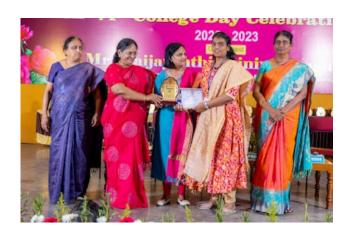

## College day Celebration

| אין איזועודט 6                                                                                   | 4                                                                                                                                             |                                  |
|--------------------------------------------------------------------------------------------------|-----------------------------------------------------------------------------------------------------------------------------------------------|----------------------------------|
| SRI GIVGI VISALAKSHI COLLEGIF FOR WOMEN , (AUTONOMOUS)                                           | Finally, Mr. M. Harchini, college Union Chairma  D BSc. Zoology proposed the Vote of Thanks and the celebrations ended with National Pottern. |                                  |
| цтинегрет                                                                                        |                                                                                                                                               |                                  |
| HO COLLEGE DAY CELEBRATIONS-14.03.2023                                                           |                                                                                                                                               |                                  |
| REPORT                                                                                           |                                                                                                                                               |                                  |
|                                                                                                  |                                                                                                                                               |                                  |
| the 75th College Day was celebrated on 17.03.2023 in                                             | 1.4                                                                                                                                           |                                  |
| the GIVG1 Auditorium at 10:00 am.                                                                | J.V. 1212023                                                                                                                                  | S. Tagathy.                      |
| The ulebration commenced with Invocation.                                                        | 21 nian Advisor                                                                                                                               | Al' Guet                         |
| Irs. T. V. Barunathi, Union Advisor and Historial                                                | 1000000                                                                                                                                       | Chief Ortiest                    |
| nofessor of Physics welcomed the august gathering                                                |                                                                                                                                               |                                  |
| nd introduced the chief Queet Mrs. Vaijayanthi -                                                 |                                                                                                                                               |                                  |
| hinixasaragharan, IBM Oslobal Project Manager and                                                |                                                                                                                                               | سالي-                            |
| Executive, Workforce Management, Bengaluru, Karnataka -                                          | Rajisevani<br>Principa                                                                                                                        | -D Month                         |
| security, notafile in agencia)                                                                   | Principa                                                                                                                                      | 17.3.23 4 Director               |
| Det. 1 - aucina Hos Chief Greet Dr. N. Rajeswai                                                  |                                                                                                                                               |                                  |
| After honouring the Chief Gruest, Dr. N. Rajesway  Principal presented the Annual Report for the |                                                                                                                                               | The said of the said of the said |
| rincipal presented the million report for                                                        | and With a beautiful and the second                                                                                                           | And the second second            |
| academic year 2022-2023.                                                                         |                                                                                                                                               |                                  |
| le alle ton ord                                                                                  |                                                                                                                                               |                                  |
| The college choir sang the college sorry are                                                     |                                                                                                                                               |                                  |
| remended the greatness of our reverled founder                                                   |                                                                                                                                               |                                  |
| The college choir song the college song and reminded the greatness of our revered founder        |                                                                                                                                               |                                  |
| Nextly, the chief Gruest delivered the                                                           |                                                                                                                                               |                                  |
| special Address she emphasized on the need for self-sufficient                                   |                                                                                                                                               |                                  |
| and notivated them to invest on communication, build                                             | 2                                                                                                                                             |                                  |
| and mouvaile them to thirt on communication, button                                              | - 1.00ag d                                                                                                                                    |                                  |
| professional networking, sharey gratitude and cherish                                            |                                                                                                                                               |                                  |
| health. She then interacted with the students who                                                |                                                                                                                                               |                                  |
| inspired them to rise in life and set a career.                                                  |                                                                                                                                               |                                  |
| Then, the Proficency Prizes, Shields and                                                         | rald (Str. 11 - 1 ll luggers)                                                                                                                 |                                  |
| certificates were awarded to the best performers                                                 |                                                                                                                                               |                                  |
| in treadenics, Games, NCC, Office bearers and.                                                   |                                                                                                                                               |                                  |
| other activities.                                                                                |                                                                                                                                               |                                  |
|                                                                                                  |                                                                                                                                               |                                  |
| The thre Aris club hosted a series of                                                            |                                                                                                                                               |                                  |
| The Arie Arts club hosted a series of cultural activities and enraptured the audience.           |                                                                                                                                               |                                  |
|                                                                                                  |                                                                                                                                               |                                  |